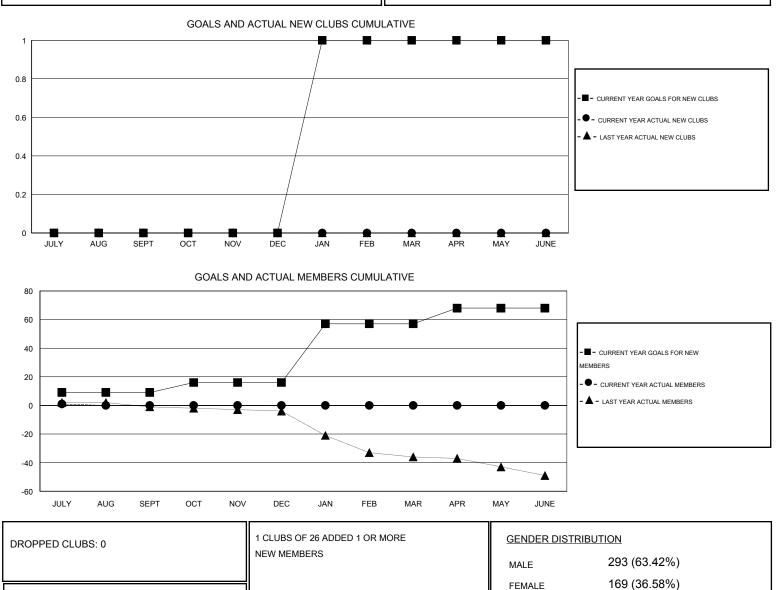

## Gary Wong LOCATION IDAHO GMT CA 1 GMT: Clubs Members RESULTS FOR 2014-2015 **RESULTS FOR 2014-2015** NEW CLUB ACTUAL NEW ACTUAL ACTUAL NET NEW MEMBER ACTUAL TOTAL ACTUAL ACTUAL NET QUARTER QUARTER GOAL CLUBS DROPPED GAIN/ GOAL MEMBERS DROPPED GAIN/ MEMBERS CLUBS LOSS LOSS ADDED 0 0 0 0 9 2 1 1 JULY/AUG/SEPT JULY/AUG/SEPT 0 0 0 0 7 0 0 0 OCT/NOV/DEC OCT/NOV/DEC 0 0 0 0 0 0 1 41 JAN/FEB/MAR JAN/FEB/MAR 0 0 0 0 0 0 0 11 APR/MAY/JUNE APR/MAY/JUNE